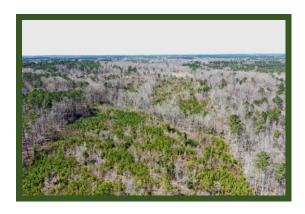

Acreage: 32.5 +/- Wooded: 32.5 +/-

Parcel Number: 850800729902

-Hunting -Timber Investment -ATV Riding -Wet Creek runs through property

-Wildlife in the area includes deer, turkey, and other small game.

-The timber could provide some additional income once it is ready to be cut or thinned.

-20 minutes from Pinehurst -30 minutes from Asheboro and Rockingham

- -A great location and a creek running through the property makes for the perfect weekend recreational retreat!
- -Visit our "MapRight" mapping system by clicking <u>HERE</u>. This is an interactive map, so you can easily change the base layers to view aerial, topographic, infrared or street maps of the area.