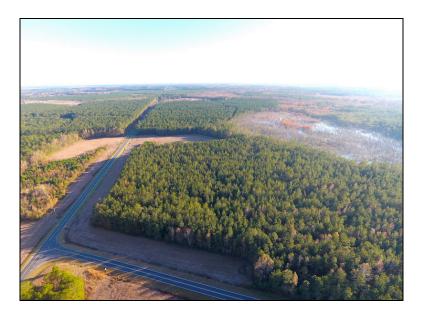

## 40 acres Old Tram Road

Location: Columbus County, North Carolina Near 1784 Old Tram Road, Whiteville, N.C. 28472

Located near 1784 Old Tram Road at the intersection of Old Tram Road and Alton Singletary Road and 11 miles southeast of Whiteville.

Longitude 34.1996 Latitude -78.7053

Acreage: 40 +/- ac. Cleared: 6 +/- ac. Wooded: 34 +/- ac. Road frontage: 1,985 +/- ft.

Parcel Number: 0186.00-83-5931.00

- Beautiful multi-purpose property for farming, hobby farming, timber, hunting, ATV with perk-tested site for 5-bedroom home.
- Conveniently located to Whiteville, Lake Waccamaw State Park, area beaches
- Immediate return on investment with agricultural lease and timber value
- Visit our "MapRight" mapping system at HERE. This is an interactive map, so you can easily change the base layers to view aerial, topographic, infrared or street maps of the area. For more information on this or other properties in North Carolina, contact Keith Rogers by phone at (910)770-0159 and by email at krogers@mossyoakproperties.com or visit mossyoakproperties.com.