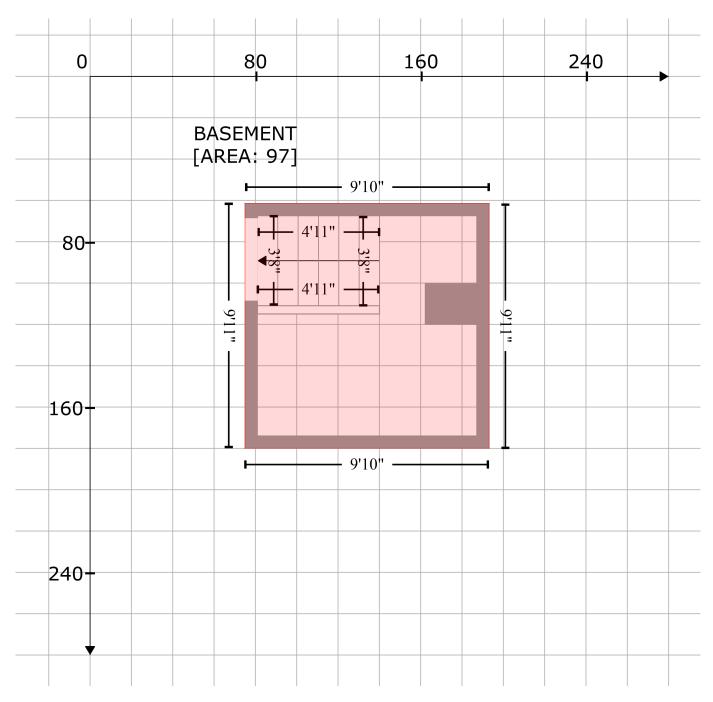

Space Area (sq. ft) Calculation Coordinate Polygon Area Algorithm using inches

BASEMENT (Non-living area)

-((193.1 + 193.1) \* (61.4 - 180) + (193.1 + 75) \* (180 - 180) + (75 + 75) \* (180 - 61.4) + (75 + 193.1) \* (61.4 - 61.4)) \* 0.5 \* 0.00694