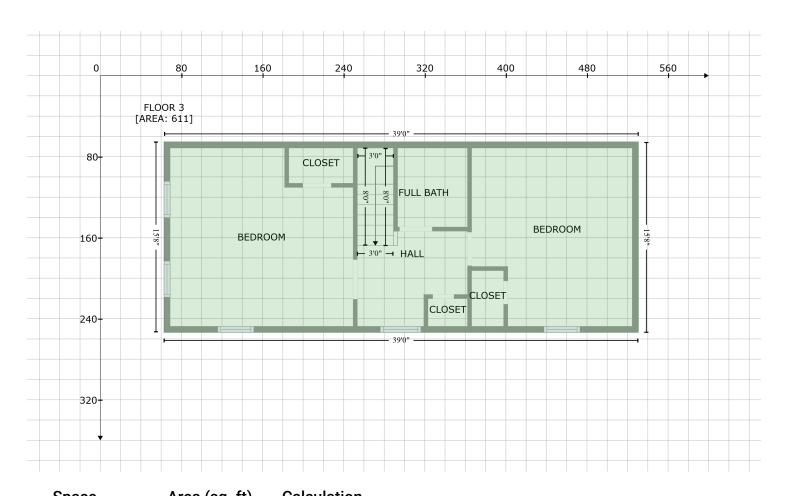

## 4810 Fire Dept Road, Williamston, Martin County, North Carolina, United States, 27892

Gross Living Area: 2530 sq. ft

| Space   | Area (sq. 1t) | Calculation Coordinate Polygon Area Algorithm using inches                                 |
|---------|---------------|--------------------------------------------------------------------------------------------|
| FLOOR 3 | 611           | -((530.7 + 530.7) * (65.4 - 253.5) + (530.7 + 62.8) * (253.5 - 253.5) + (62.8 + 62.8) * (2 |

(Living area)