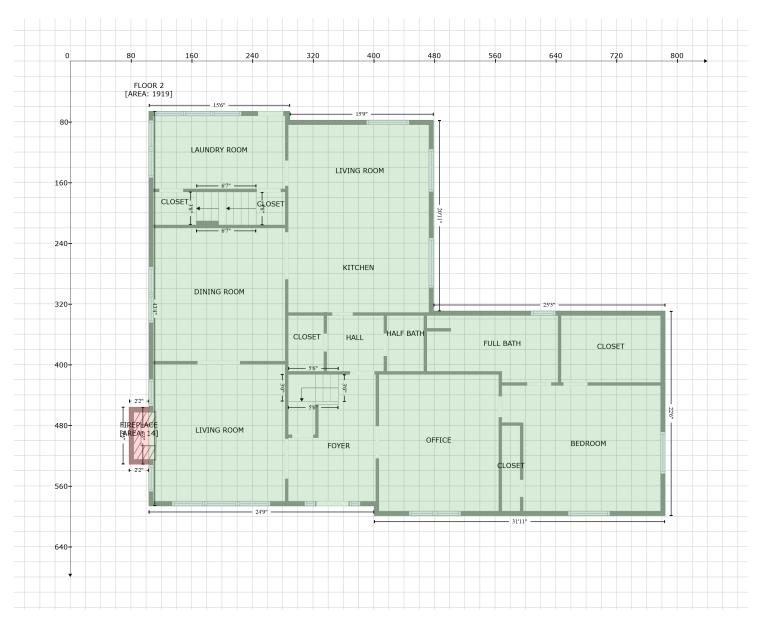

Gross Living Area: 2530 sq. ft

| Space                          | Area (sq. ft) | Calculation Coordinate Polygon Area Algorithm using inches                                                                                                                                                                                                                                                                           |
|--------------------------------|---------------|--------------------------------------------------------------------------------------------------------------------------------------------------------------------------------------------------------------------------------------------------------------------------------------------------------------------------------------|
| FLOOR 2<br>(Living area)       | 1919          | -((289.4 + 289.4) * (66.2 - 78) + (289.4 + 478.8) * (78 - 78) + (478.8 + 478.8) * (78 - 329.4) + (478.8 + 784.2) * (329.4 - 329.4) + (784.2 + 784.2) * (329.4 - 599.2) + (784.2 + 400.8) * (599.2 - 599.2) + (400.8 + 400.8) * (599.2 - 586.5) + (400.8 + 103.6) * (586.5 - 66.2) + (103.6 + 289.4) * (66.2 - 66.2)) * 0.5 * 0.00694 |
| FIREPLACE<br>(Non-living area) | 14            | -((103.6 + 103.6) * (456.1 - 531.5) + (103.6 + 77.5) * (531.5 - 531.5) + (77.5 + 77.5) * (531.5 - 456.1) + (77.5 + 103.6) * (456.1 - 456.1)) * 0.5 * 0.00694                                                                                                                                                                         |

## 4810 Fire Dept Road, Williamston, Martin County, North Carolina, United States, 27892

Gross Living Area: 2530 sq. ft

| Space   | Area (sq. 1t) | Calculation Coordinate Polygon Area Algorithm using inches                                 |
|---------|---------------|--------------------------------------------------------------------------------------------|
| FLOOR 3 | 611           | -((530.7 + 530.7) * (65.4 - 253.5) + (530.7 + 62.8) * (253.5 - 253.5) + (62.8 + 62.8) * (2 |