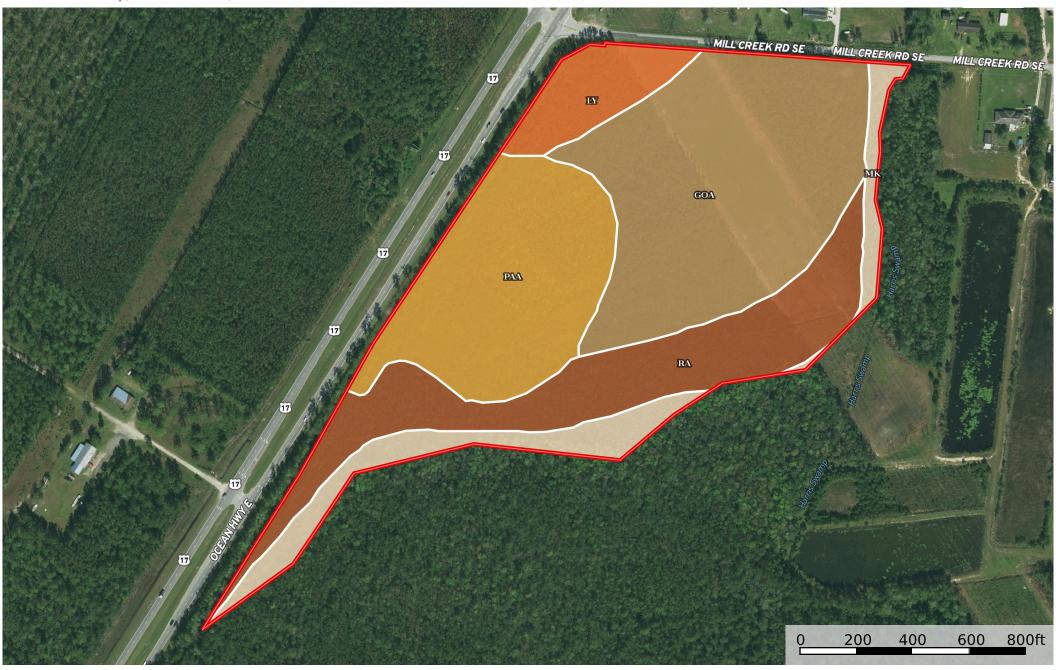

## **46.84 Mercer Brunswick BC** Brunswick County, North Carolina, 46.84 AC +/-

D Boundary

## |D Boundary 48.49 ac

| SOIL CODE | SOIL DESCRIPTION                                                           | ACRES        | %     | CPI | NCCPI | CAP |
|-----------|----------------------------------------------------------------------------|--------------|-------|-----|-------|-----|
| GoA       | Goldsboro fine sandy loam, 0 to 2 percent slopes                           | 17.85        | 36.81 | 0   | 62    | 2w  |
| PaA       | Pactolus fine sand, 0 to 2 percent slopes                                  | 11.5         | 23.72 | 0   | 41    | 3s  |
| Ra        | Rains fine sandy loam, 0 to 2 percent slopes, Atlantic Coast<br>Flatwoods  | 10.97        | 22.62 | 0   | 68    | 4w  |
| Mk        | Muckalee loam                                                              | 5.01         | 10.33 | 0   | 52    | 5w  |
| Ly        | Lynchburg fine sandy loam, 0 to 2 percent slopes, Atlantic Coast Flatwoods | 3.16         | 6.52  | 0   | 41    | 2w  |
| TOTALS    |                                                                            | 48.49(<br>*) | 100%  | -   | 55.98 | 3.0 |

(\*) Total acres may differ in the second decimal compared to the sum of each acreage soil. This is due to a round error because we only show the acres of each soil with two decimal.