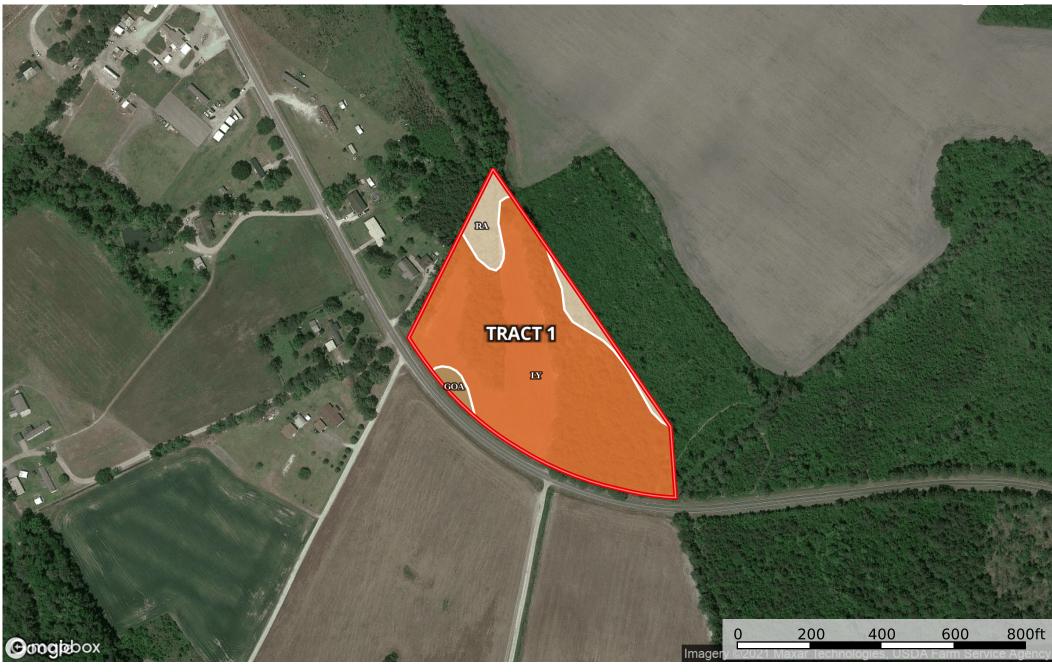

## 7.59 ac (Tract 1-John L Road) Luckys Car Lot Robeson BC

Robeson County, North Carolina, 7.59 AC +/-

**Boundary** 

## | Boundary 7.59 ac

| SOIL CODE | SOIL DESCRIPTION                                                    | ACRES       | %     | CPI | NCCPI | CAP |
|-----------|---------------------------------------------------------------------|-------------|-------|-----|-------|-----|
| Ly        | Lynchburg sandy loam, 0 to 2 percent slopes                         | 6.67        | 87.88 | 0   | 54    | 2w  |
| Ra        | Rains sandy loam, 0 to 2 percent slopes                             | 0.77        | 10.14 | 0   | 56    | 4w  |
| GoA       | Goldsboro loamy sand, 0 to 2 percent slopes, Southern Coastal Plain | 0.15        | 1.98  | 0   | 69    | 2w  |
| TOTALS    |                                                                     | 7.59(*<br>) | 100%  | -   | 54.5  | 2.2 |

<sup>(\*)</sup> Total acres may differ in the second decimal compared to the sum of each acreage soil. This is due to a round error because we only show the acres of each soil with two decimal.