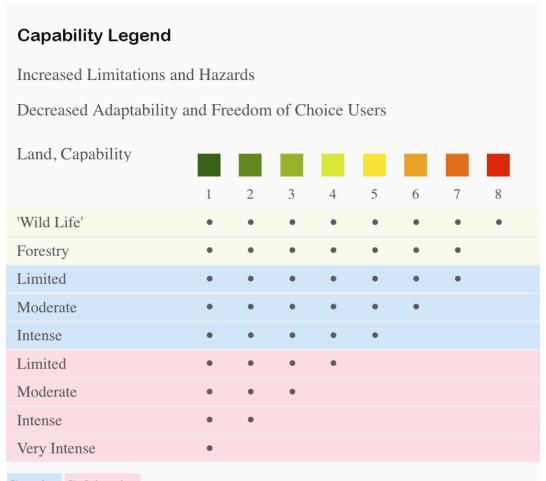

## Grazing Cultivation

- (c) climatic limitations (e) susceptibility to erosion
- (s) soil limitations within the rooting zone (w) excess of water