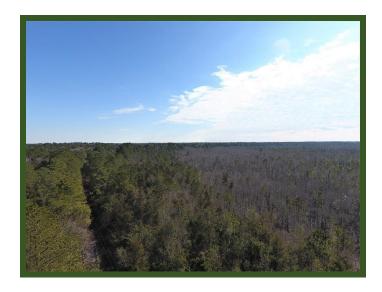

Acreage: 215.19 +/- Wooded: 215.19 +/- Road Front: 30 +/-

Parcel Number: 038900019214

-Timber Investment -Great area for Hunting -Creek provides great water source

-Wildlife in the area includes deer, turkey, waterfowl, and other small game.

-Timber includes hardwoods and pines which would be ready to cut and help service debt.

-20 minutes from Elizabethtown -less than 30 minutes from Fayetteville

- -The surrounding creek and mature timber make this tract an ideal recreational tract and timber investment!
- -Visit our "MapRight" mapping system by clicking <u>HERE</u>. This is an interactive map, so you can easily change the base layers to view aerial, topographic, infrared or street maps of the area.