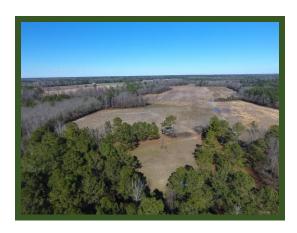

34.4407 - 79.1409

Acreage: 147.5 +/- Cleared: 27.3 +/- Wooded: 120.2 +/- Road Front: 781 +/-

Parcel Number: 051601012

-Multiple potential home sites -Great for Hunting -Field could provide food plots or pasture

-ATV riding -Equestrian Riding -Bird Watching -Timber investment

-Wildlife in the area includes deer, turkey, waterfowl, and other small game.

-Timber could be cut to service debt.

-5 miles outside of Fairmont -25 minutes from Lumberton

- -With about 27 acres of cleared land and part of the property bordering Ashpole Swamp, the tract offers many possibilities!
- -Visit our "MapRight" mapping system by clicking <u>HERE</u>. This is an interactive map, so you can easily change the base layers to view aerial, topographic, infrared or street maps of the area.