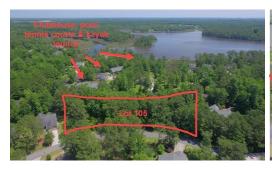

## 106 HIGH BLUFF DRIVE, HAMPSTEAD, PENDER

## **SOLD**

Your blank canvas awaits. Build your dream home on this estate-sized, wooded lot that sits on a bluff overlooking Virginia Creek in the gated community of Pelican Reef. Property has an expired 4-bedroon perc. The neighborhood amenities are right across the street and include adult pool and children's pool, clubhouse with library and kitchen, fitness center, a kayak launch and dock, a stocked fish pond, boat and RV storage, and even historic landmarks located in the common areas of the neighborhood. Owner is broker.

## **MORE DETAILS**

Address:

106 High Bluff Drive Hampstead, NC 28443

Acreage: 0.9 acres

County: Pender

**GPS Location:** 

34.428055 x -77.610636

PRICE: \$90,000