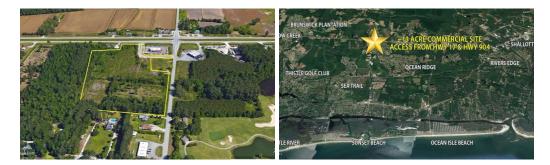

## 7135 OCEAN HIGHWAY, SUNSET BEACH, BRUNSWICK

## SOLD

13.4 Acres with access from both Highway 17 and Highway 904 provides maximum exposure for your development with a Sunset Beach address in Brunswick County, NC. Located about 10 miles from N Myrtle Beach, SC, and convenient to the Brunswick County beach communities of Calabash, Sunset Beach, Ocean Isle Beach, Shallotte and more. McDonald's occupies a 1.3 Acre parcel at the corner and the paved access around belongs to this property.

## MORE DETAILS

Address: 7135 Ocean Highway Sunset Beach, NC 28468

Acreage: 13.4 acres

County: Brunswick

**GPS Location:** 33.946203 x -78.503060