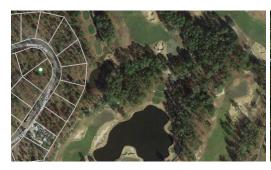

# **572 MORELY CIRCLE, OCEAN ISLE BEACH, BRUNSWICK**

### Address:

572 Morely Circle Ocean Isle Beach, NC 28469

Acreage: 0.4 acres

County: Brunswick

#### **GPS Location:**

33.932915 x -78.488942

**PRICE: \$64,900**