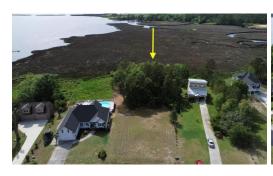

## 165 DEEPWATER DRIVE, STELLA, CARTERET

## **SOLD**

Dreaming of building a home with spectacular views? Well look no further! Build your home in the coveted River Oaks Plantation subdivision. Imagine waking up to water views from your bedroom. Watch the fish jump as you do the dishes, enjoy sunlight bouncing off the water as you sip your tea. Just think what all your friends will say when they see you living like royalty off of the White Oak River. Launch your boat from your very own deeded boat slip and cruise from the White Oak River to the ICW! What are you waiting for? Don't delay! You deserve this!

## **MORE DETAILS**

Address:

165 Deepwater Drive Stella, NC 28582

Acreage: 0.6 acres

County: Carteret

**GPS Location:** 

34.765810 x -77.127381

PRICE: \$125,000