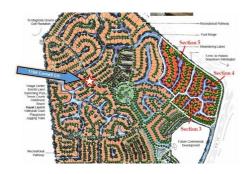

### **SOLD**

This beautiful building lot is waiting for your dream house. Not many lots left in Waterford so grab this 0.41 acre lot while it lasts. Located on a private street with a short walk to the clubhouse, community trails & bridges. Close to shopping & restaurants & 10 minutes to downtown Wilmington & 18 Minutes to Wrightsville beach. Wateford is an amenity-rich gated community with a newly upgraded & expanded clubhouse & exercise facilities. Enjoy the salt-water resort style pool or join tennis, pickle ball, volley ball and bocce groups, or just enjoy the outdoors by walking the trails around Lake Osprey. This lot won't last long.