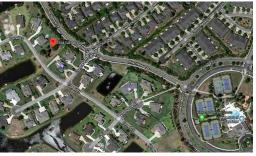

### **SOLD**

This beautiful building lot is waiting for your dream house. Not many lots left in Waterford so grab this 0.41 acre lot while it lasts. Located on a private street with a short walk to the clubhouse, community trails & bridges. Close to shopping & restaurants & 10 minutes to downtown Wilmington & 18 Minutes to Wrightsville beach. Wateford is an amenity-rich gated community with a newly upgraded & expanded clubhouse & exercise facilities. Enjoy the salt-water resort style pool or join tennis, pickle ball, volley ball and bocce groups, or just enjoy the outdoors by walking the trails around Lake Osprey. This lot won't last long.

#### **GPS Location:**

34.226685 x -78.027796

PRICE: \$90,000