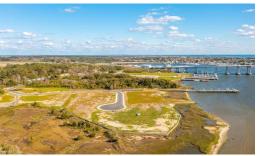

## **SOLD**

This lot also includes a new 35ft slip with a new 13,000 lb boat lift and located in Beaufort's newest Waterfront subdivision, Gallants Point, located on Town Creek & Gallants Channel. Spectacular views & sunsets overlooking Newport River marshes, bordering Maritime Museum. Waterfront & non-waterfront lots available. Non-waterfront lots include 35' boat slip & 13,000 lb. boat lift. These lots offer unique views! Gallants Point is located just as you enter Beaufort & minutes away from popular Beaufort Waterfront. The Waterfront offers some of our most popular restaurant's, shopping, sunsets & more! DON'T MISS THIS OPPORTUNITY! Bulk headed waterfront & elevations all for 1st floor living out of flood zone. An existing Stormwater Plan allows up to 4000 square ft of impervious coverage. City sewer & water. Limited introductory - PRE-CONSTRUCTION PRICING!