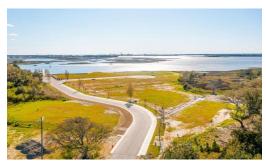

## **SOLD**

This lot also includes a new 35ft slip with a new 13,000 lb boat lift and located in Beaufort's newest Waterfront subdivision, Gallants Point, located on Town Creek & Gallants Channel. Spectacular views & sunsets overlooking Newport River marshes, bordering Maritime Museum. Waterfront & non-waterfront lots available. Non-waterfront lots include 35' boat slip & 13,000 lb. boat lift. These lots offer unique views! Gallants Point is located just as you enter Beaufort & minutes away from popular Beaufort Waterfront. The Waterfront offers some of our most popular restaurant's, shopping, sunsets & more! DON'T MISS THIS OPPORTUNITY! Bulk headed waterfront & elevations all for 1st floor living out of flood zone. An existing Stormwater Plan allows up to 4000 square ft of impervious coverage. City sewer & water. Limited introductory - PRE-CONSTRUCTION PRICING!