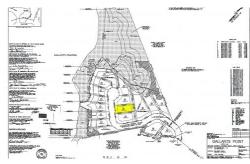

## **SOLD**

This lot also includes a new 35ft slip with a new 13,000 lb boat lift and located in Beaufort's newest Waterfront subdivision, Gallants Point, located on Town Creek & Gallants Channel. Spectacular views & sunsets overlooking Newport River marshes, bordering Maritime Museum. Waterfront & non-waterfront lots available. Non-waterfront lots include 35' boat slip & 13,000 lb. boat lift. These lots offer unique views! Gallants Point is located just as you enter Beaufort & minutes away from popular Beaufort Waterfront. The Waterfront offers some of our most popular restaurant's, shopping, sunsets & more! DON'T MISS THIS OPPORTUNITY! Bulk headed waterfront & elevations all for 1st floor living out of flood zone. An existing Stormwater Plan allows up to 4000 square ft of impervious coverage. City sewer & water. Limited introductory - PRE-CONSTRUCTION PRICING!

## Address:

124 Gallants Point Road Beaufort, NC 28516

Acreage: 0.3 acres

County: Carteret

**GPS Location:** 

34.731531 x -76.668011

PRICE: \$350,000