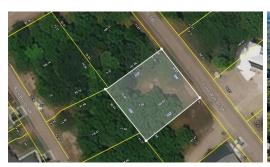

## 4755 ISLAND WALK DRIVE, SHALLOTTE, BRUNSWICK

## **MORE DETAILS**

Address:

4755 Island Walk Drive Shallotte, NC 28470

Acreage: 0.2 acres

County: Brunswick

**GPS Location:** 

33.913621 x -78.393173

PRICE: \$79,900