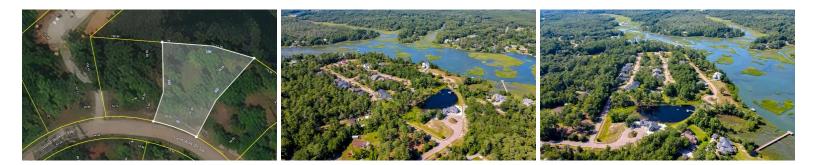

## **4810 ISLAND WALK DRIVE, SHALLOTTE, BRUNSWICK**

## ACTIVE

BEAUTIFUL WATERFRONT LOT with views that are superb in the desired waterfront community of Tidewater! The neighborhood is very private and secluded, yet close to everything. Relax by the waterfront park with dock and pier. You will enjoy your afternoons walking on the brick paved streets and the trail. Canoe and kayak racks are also provided. Property is fully developed and ready to build. Municipal sewer, water, fiber optic telephone and high speed Internet in place. Boating, fishing via State boat ramp with direct access to ICW is 1000 ft. from property. Ocean Isle Beach is only 3.5 miles away. Wilmington, NC and Myrtle Beach, SC are only a short drive. Hospitals and emergency medical care is close by.

## **MORE DETAILS**

Address: 4810 Island Walk Drive Shallotte, NC 28470

Acreage: 0.4 acres

County: Brunswick

**GPS Location:** 33.915378 x -78.394301