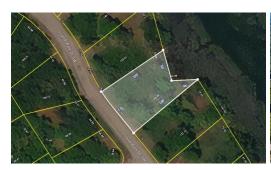

## 4786 ISLAND WALK DRIVE, SHALLOTTE, BRUNSWICK

## **ACTIVE**

BEAUTIFUL WATERFRONT LOT with views that are superb in the desired waterfront community of Tidewater! The neighborhood is very private and secluded, yet close to everything. Relax by the waterfront park with dock and pier. You will enjoy your afternoons walking on the brick paved streets and the trail. Canoe and kayak racks are also provided. Property is fully developed and ready to build. Municipal sewer, water, fiber optic telephone and high speed Internet in place. Boating, fishing via State boat ramp with direct access to ICW is 1000 ft. from property. Ocean Isle Beach is only 3.5 miles away. Wilmington, NC and Myrtle Beach, SC are only a short drive. Hospitals and emergency medical care is close by.

## **MORE DETAILS**

Address:

4786 Island Walk Drive Shallotte, NC 28470

Acreage: 0.2 acres

County: Brunswick

**GPS Location:** 

33.914663 x -78.393588

PRICE: \$139,900