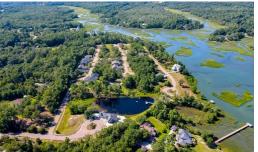

## **ACTIVE**

BEAUTIFUL WATERFRONT LOT with views that are superb in the desired waterfront community of Tidewater! The neighborhood is very private and secluded, yet close to everything. Relax by the waterfront park with dock and pier. You will enjoy your afternoons walking on the brick paved streets and the trail. Canoe and kayak racks are also provided. Property is fully developed and ready to build. Municipal sewer, water, fiber optic telephone and high speed Internet in place. Boating, fishing via State boat ramp with direct access to ICW is 1000 ft. from property. Ocean Isle Beach is only 3.5 miles away. Wilmington, NC and Myrtle Beach, SC are only a short drive. Hospitals and emergency medical care is close by.