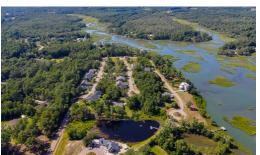

## **ACTIVE**

BEAUTIFUL WATERFRONT LOT with views that are superb in the desired waterfront community of Tidewater! The neighborhood is very private and secluded, yet close to everything. Relax by the waterfront park with dock and pier. You will enjoy your afternoons walking on the brick paved streets and the trail. Canoe and kayak racks are also provided. Property is fully developed and ready to build. Municipal sewer, water, fiber optic telephone and high speed Internet in place. Boating, fishing via State boat ramp with direct access to ICW is 1000 ft. from property. Ocean Isle Beach is only 3.5 miles away. Wilmington, NC and Myrtle Beach, SC are only a short drive. Hospitals and emergency medical care is close by.