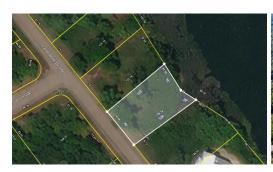

## 4766 ISLAND WALK DRIVE, SHALLOTTE, BRUNSWICK

## **ACTIVE**

BEAUTIFUL WATERFRONT LOT with views that are superb in the desired waterfront community of Tidewater! The neighborhood is very private and secluded, yet close to everything. Relax by the waterfront park with dock and pier. You will enjoy your afternoons walking on the brick paved streets and the trail. Canoe and kayak racks are also provided. Property is fully developed and ready to build. Municipal sewer, water, fiber optic telephone and high speed Internet in place. Boating, fishing via State boat ramp with direct access to ICW is 1000 ft. from property. Ocean Isle Beach is only 3.5 miles away. Wilmington, NC and Myrtle Beach, SC are only a short drive. Hospitals and emergency medical care is close by.

## **MORE DETAILS**

Address:

4766 Island Walk Drive Shallotte, NC 28470

Acreage: 0.2 acres

County: Brunswick

**GPS Location:** 

33.914192 x -78.393098

PRICE: \$162,900