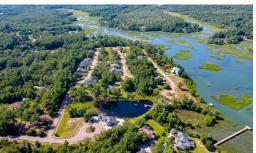

## **ACTIVE**

BEAUTIFUL WATERFRONT LOT with views that are superb in the desired waterfront community of Tidewater! The neighborhood is very private and secluded, yet close to everything. Relax by the waterfront park with dock and pier. You will enjoy your afternoons walking on the brick paved streets and the trail. Canoe and kayak racks are also provided. Property is fully developed and ready to build. Municipal sewer, water, fiber optic telephone and high speed Internet in place. Boating, fishing via State boat ramp with direct access to ICW is 1000 ft. from property. Ocean Isle Beach is only 3.5 miles away. Wilmington, NC and Myrtle Beach, SC are only a short drive. Hospitals and emergency medical care is close by.