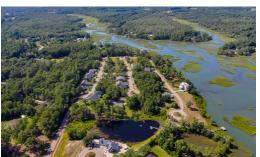

## **ACTIVE**

BEAUTIFUL WATERFRONT LOT with views that are superb in the desired waterfront community of Tidewater! The neighborhood is very private and secluded, yet close to everything. Relax by the waterfront park with dock and pier. You will enjoy your afternoons walking on the brick paved streets and the trail. Canoe and kayak racks are also provided. Property is fully developed and ready to build. Municipal sewer, water, fiber optic telephone and high speed Internet in place. Boating, fishing via State boat ramp with direct access to ICW is 1000 ft. from property. Ocean Isle Beach is only 3.5 miles away. Wilmington, NC and Myrtle Beach, SC are only a short drive. Hospitals and emergency medical care is close by.