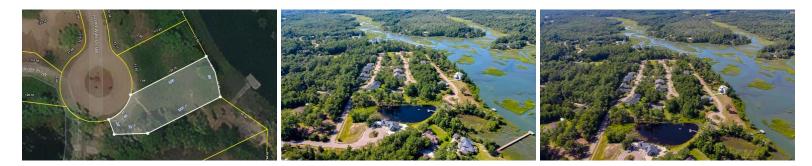

## 4728 ISLAND WALK DRIVE, SHALLOTTE, BRUNSWICK

## SOLD

BEAUTIFUL WATERFRONT LOT with views that are superb in the desired waterfront community of Tidewater! The neighborhood is very private and secluded, yet close to everything. Relax by the waterfront park with dock and pier. You will enjoy your afternoons walking on the brick paved streets and the trail. Canoe and kayak racks are also provided. Property is fully developed and ready to build. Municipal sewer, water, fiber optic telephone and high speed Internet in place. Boating, fishing via State boat ramp with direct access to ICW is 1000 ft. from property. Ocean Isle Beach is only 3.5 miles away. Wilmington, NC and Myrtle Beach, SC are only a short drive. Hospitals and emergency medical care is close by.

## **MORE DETAILS**

Address: 4728 Island Walk Drive Shallotte, NC 28469

Acreage: 0.2 acres

County: Brunswick

**GPS Location:** 33.912885 x -78.392201