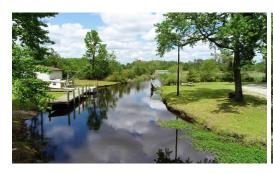

## **SOLD**

HUGE RESIDENTIAL or INVESTMENT OPPORTUNITY!Property has large road frontage with many large trees for shade and possible sale of lumber. Storage sheds and buildings on site and Bay River access via two canal inlets. See drone photos. One boat dock on site and pylons set for another. You could potentially have your own marina! Only 25 minutes from Historic Down Town in New Bern! Lots of different possibilities for growth and cash flow! Do not miss this one! This lot comes with additional lot 16301 NC 55 HWY, PID 6571331116000, legal description OFF NORTH SIDE NC 55