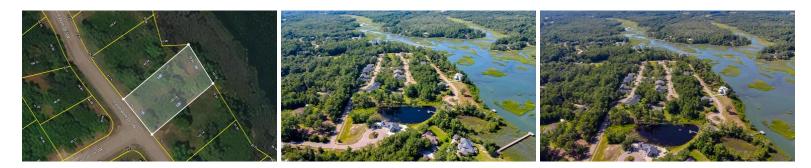

## 4780 ISLAND WALK DRIVE, SHALLOTTE, BRUNSWICK

## SOLD

BEAUTIFUL WATERFRONT LOT with views that are superb in the desired waterfront community of Tidewater! The neighborhood is very private and secluded, yet close to everything. Relax by the waterfront park with dock and pier. You will enjoy your afternoons walking on the brick paved streets and the trail. Canoe and kayak racks are also provided. Property is fully developed and ready to build. Municipal sewer, water, fiber optic telephone and high speed Internet in place. Boating, fishing via State boat ramp with direct access to ICW is 1000 ft. from property. Ocean Isle Beach is only 3.5 miles away. Wilmington, NC and Myrtle Beach, SC are only a short drive. Hospitals and emergency medical care is close by.

## **MORE DETAILS**

Address: 4780 Island Walk Drive Shallotte, NC 28470

Acreage: 0.2 acres

County: Brunswick

**GPS Location:** 33.914514 x -78.393394