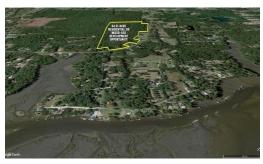

## **SOLD**

Investor/ Developer opportunity for 44.5 acre residential subdivision or mixed-use development in the Town of Shallotte, the commercial hub of the South Brunswick Islands. Just 0.3 miles to the Shallotte River, one mile from the Intracoastal Waterway and a short ride to Ocean Isle Beach, NC. Public water & sewer front property which has 2,900 ft. fronting Village Road. Zoned SH-R-10 which allows up to 178 residential lots.Coastal Walk Marketplace is currently under construction at the intersection of Main Street & Smith Avenue in Shallotte which proposes to feature Ulta, Ross, Marshalls, PetSmart, Hobby Lobby and Rack Room. The Shallotte Riverfront Redevelopment Project is currently in the permitting process and will provide new riverfront retail, restaurant and office space attracting locals and tourists alike traveling the Main Street corridor.

## Address:

1295 Village Point Road Shallotte, NC 28470

Acreage: 44.5 acres

County: Brunswick

**GPS Location:** 

33.932659 x -78.379372

PRICE: \$324,900