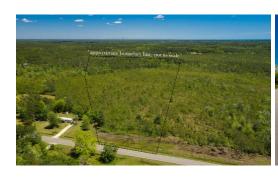

## **SOLD**

PRICE IMPROVEMENT on this large parcel of land conveniently located two miles south of US-17, and just a few minutes away from Shallotte & Holden Beach, North Carolina! These 14.45 acres consists of a mix of high and low land, zoned rural residential. You'll find the natural, peaceful setting a unique opportunity. The seller is open to entertaining all reasonable offers. Call today with any questions you may have on this property!

## **MORE DETAILS**

Address:

0 Mt. Pisgah Road Supply, NC 28462

Acreage: 14.5 acres

County: Brunswick

**GPS Location:** 

33.979849 x -78.306987

PRICE: \$99,900