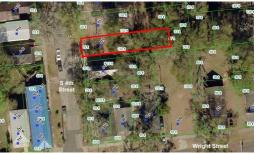

## **SOLD**

Have you ever wanted to own a piece of downtown Wilmington? Now's your chance! Fairly deep lot near the corner of 4th and Wright. Bring your own builder and build yourself a cute downtown cottage, or use as an investment. Walking distance to all things South Front: 7 blocks to Benny's Big Time Pizzeria, Satellite, and Greenfield Lake. 3 blocks to Axes & Allies. 4 blocks to Castle Arts & Antique District. 10 blocks to the Riverwalk.

## **MORE DETAILS**

Address:

915 4th Street Wilmington, NC 28401

Acreage: 0.1 acres

County: New Hanover

**GPS Location:** 

34.223563 x -77.942945

PRICE: \$39,000