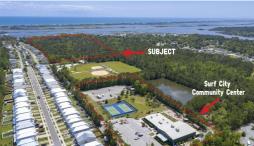

## **PENDING**

BUILDERS DREAM SUBDIVISION. Come take a look at 30+ acres off of J H Batts Road, less than a mile to the Surf City Bridge, public boat ramp, and Topsail Island Beaches. Wetland delineation already completed, 25 of the 30 acres are uplands. Per the surveyor, there is 13 feet of fall from the front of the property back to the left hand corner, a ditch has been dug with a laser level so that it will all gravity feed to the Surf City lift station on the property right next door. At this time 12/16/2020, a property on Little Kinston Road is for sale on the backhand side of this property that could be used for access to Little Kinston Road. Owners have estimated that 150 home sites could fit on the property (needs to be verified with a NC Engineer). Acreage is beautiful filled with pines, oaks, maples, and sweet gum. Kentucky tall fescue grass has taken off. With all the plans for the Surf City Community Center on the surrounding property this listing can't miss!! Call your agent today for more information!

## **MORE DETAILS**

Address:

L100 L101 J H Batts Road Hampstead, NC 28443

Acreage: 30.4 acres

County: Pender

**GPS Location:** 

34.437870 x -77.564350

PRICE: \$1,150,000