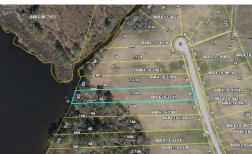

## LOT 43 WINFIELD LANE, PINETOWN, BEAUFORT

## **SOLD**

Build your home on this beautiful high waterfront homesite on Pungo Creek. The property is mostly cleared and offers nice water views. Winfield Estates is a sought after subdivision with underground utilities, including fiber optic in place. Build your own pier and/or utilize the community day docks. Drop your boat in the water at the community boat ramp. Pungo Creek offers some of the best fishing and crabbing around. Just a quick boat ride across the Pungo River to the town of Belhaven to enjoy restaurants and shopping. The ICW is just a few minutes away giving you access to quaint waterfront towns along the East Coast. Belhaven is a going through a resurgence of businesses and offers a state of the art medical facilities associated with Vidant Hospital.

## **MORE DETAILS**

Address:

Lot 43 Winfield Lane Pinetown, NC 27865

Acreage: 1.3 acres

County: Beaufort

**GPS Location:** 

35.505300 x -76.709849

**PRICE: \$54,500**