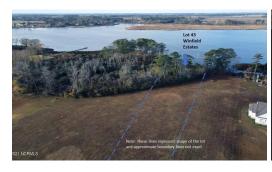

## LOT 43 WINFIELD LANE, PINETOWN, BEAUFORT

## **SOLD**

Build your home on this beautiful high waterfront homesite on Pungo Creek. The property is mostly cleared and offers nice water views. Winfield Estates is a sought after subdivision with underground utilities, including fiber optic in place. Build your own pier and/or utilize the community day docks. Drop your boat in the water at the community boat ramp. Pungo Creek offers some of the best fishing and crabbing around. Just a quick boat ride across the Pungo River to the town of Belhaven to enjoy restaurants and shopping. The ICW is just a few minutes away giving you access to quaint waterfront towns along the East Coast. Belhaven is a going through a resurgence of businesses and offers a state of the art medical facilities associated with Vidant Hospital.

## **MORE DETAILS**

Address:

Lot 43 Winfield Lane Pinetown, NC 27865

Acreage: 1.3 acres

County: Beaufort

**GPS Location:** 

35.505300 x -76.709849

**PRICE: \$54,500**