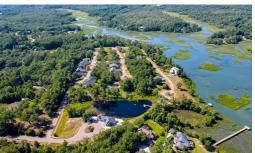

## **SOLD**

BEAUTIFUL LOT available in the desired waterfront community of Tidewater! The neighborhood is very private and secluded, yet close to everything. Build your custom home and enjoy everything this community has to offer, water front park with pier, walking trail and space for your canoe and kayak racks are also provided. Property is fully developed and ready to build. Municipal sewer, water, fiber optic telephone and high speed Internet in place. Boating, fishing via State boat ramp with direct access to ICW is 1000 ft. from the property. Ocean Isle Beach is only 3.5 miles away. Wilmington and Myrtle Beach are a short drive. Hospitals and emergency medical care is close by.