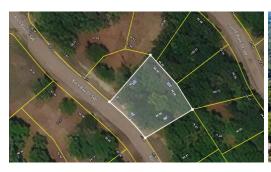

## 1649 BACK BAY DRIVE, SHALLOTTE, BRUNSWICK

## **SOLD**

BEAUTIFUL LOT available in the desired waterfront community of Tidewater! The neighborhood is very private and secluded, yet close to everything. Build your custom home and enjoy everything this community has to offer, water front park with pier, walking trail and space for your canoe and kayak racks are also provided. Property is fully developed and ready to build. Municipal sewer, water, fiber optic telephone and high speed Internet in place. Boating, fishing via State boat ramp with direct access to ICW is 1000 ft. from the property. Ocean Isle Beach is only 3.5 miles away. Wilmington and Myrtle Beach are a short drive. Hospitals and emergency medical care is close by.

## **MORE DETAILS**

Address:

1649 Back Bay Drive Shallotte, NC 28470

Acreage: 0.2 acres

County: Brunswick

**GPS Location:** 

33.914575 x -78.394471

**PRICE: \$39,900**