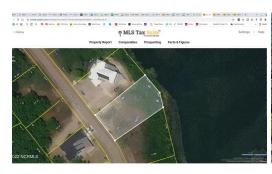

## **MORE DETAILS**

Address:

4744 Island Walk Drive Shallotte, NC 28470

Acreage: 0.3 acres

County: Brunswick

**GPS Location:** 

33.913672 x -78.392526

PRICE: \$185,000