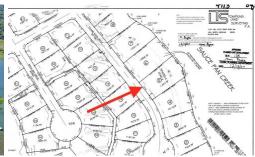

## **MORE DETAILS**

Address:

4744 Island Walk Drive Shallotte, NC 28470

Acreage: 0.3 acres

County: Brunswick

**GPS Location:** 

33.913672 x -78.392526

PRICE: \$185,000