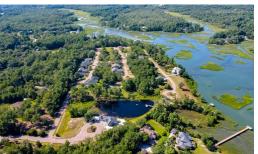

## **SOLD**

BEAUTIFUL WATERFRONT LOT with views that are superb in the desired waterfront community of Tidewater! The neighborhood is very private and secluded, yet close to everything. Relax by the waterfront park with dock and pier. You will enjoy your afternoons walking on the brick paved streets and the trail. Canoe and kayak racks are also provided. Property is fully developed and ready to build. Municipal sewer, water, fiber optic telephone and high speed Internet in place. Boating, fishing via State boat ramp with direct access to ICW is 1000 ft. from property. Ocean Isle Beach is only 3.5 miles away. Wilmington, NC and Myrtle Beach, SC are only a short drive. Hospitals and emergency medical care is close by.