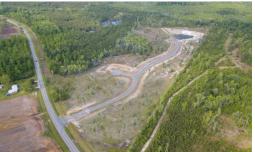

## SOLD

Newly offered, a 2 Acre Home Site within the exclusive gated community of The Reserve at Town Creek. This rare and desirable location adjacent to Hwy 87 offers easy access to shopping and convenience without sacrificing the tranquility, scenic natural beauty, and privacy that it embodies. This is situated perfectly and just a few minutes from Leland, Downtown Wilmington, and only a stone's throw from the charming coastal town of Southport. The gentle topography awaits someone wanting to create their own amazing estate with endless opportunity. The community has city water and ATMC fiber optic for high speed internet. Choose your own, or work with one of our preferred builders, to start your dream home. If you are looking for the perfect land to culminate your dreams on, this is undoubtedly for you!

## **MORE DETAILS**

Address:

556 Alden Drive Winnabow, NC 28479

Acreage: 2.2 acres

County: Brunswick

**GPS Location:** 

34.117149 x -78.087854

PRICE: \$109,000