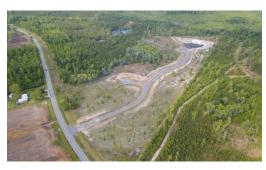

## **SOLD**

Newly offered, a 2 Acre Home Site within the exclusive gated community of The Reserve at Town Creek. This rare and desirable location adjacent to Hwy 87 offers easy access to shopping and convenience without sacrificing the tranquility, scenic natural beauty, and privacy that it embodies. This is situated perfectly and just a few minutes from Leland, Downtown Wilmington, and only a stone's throw from the charming coastal town of Southport. The gentle topography awaits someone wanting to create their own amazing estate with endless opportunity. The community has city water and ATMC fiber optic for high speed internet. Choose your own, or work with one of our preferred builders, to start your dream home. If you are looking for the perfect land to culminate your dreams on, this is undoubtedly for you!

## **MORE DETAILS**

Address:

544 Alden Drive Winnabow, NC 28479

Acreage: 2.2 acres

County: Brunswick

**GPS Location:** 

34.116510 x -78.088962

**PRICE: \$77,500**