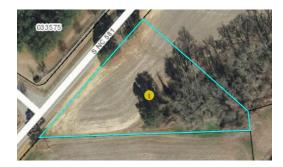

## LOT 1 NC HWY 581, BAILEY, NASH

## MORE DETAILS

Address: Lot 1 Nc Hwy 581 Bailey, NC 27807

Acreage: 1.4 acres

County: Nash

**GPS Location:** 35.795045 x -78.115799