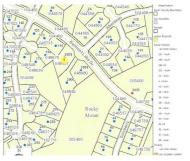

## 2858 BELMONT LAKE DRIVE, ROCKY MOUNT, NASH

## **MORE DETAILS**

Address:

2858 Belmont Lake Drive Rocky Mount, NC 27804

Acreage: 0.6 acres

County: Nash

**GPS Location:** 

36.023823 x -77.788600

**PRICE:** \$92,500