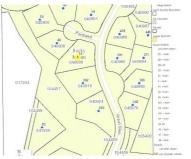

## **MORE DETAILS**

Address:

20 Portland Rocky Mount, NC 27804

Acreage: 0.5 acres

County: Nash

**GPS Location:** 

36.022090 x -77.793265

**PRICE: \$77,500**