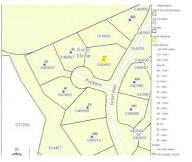

## **MORE DETAILS**

Address:

19 Portland Rocky Mount, NC 27804

Acreage: 0.5 acres

County: Nash

**GPS Location:** 

36.022673 x -77.792995

PRICE: \$50,000