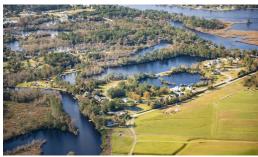

## **SOLD**

Enjoy the protected hidden harbor of Brices Creek from high elevation in your private custom home. Offering private waterfront lots, a great kayaking spot, walks to the marina & a short boat ride to downtown New Bern or the ICW, you truly must see Brices Creek Harbour with your own eyes and take in the calming serene river views surrounded by beautiful NC nature. This lot is ready for a home and is subject to using BCH preferred builders, McClay Custom Homes and Coastal Craftsmen, LLC.

## **MORE DETAILS**

Address:

244 Highwood Lane New Bern, NC 28562

Acreage: 0.4 acres

County: Craven

**GPS Location:** 

35.065325 x -77.055786

PRICE: \$155,000