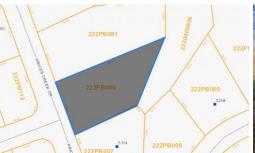

### Address:

5116 Prices Creek Drive Southport, NC 28461

Acreage: 0.7 acres

County: Brunswick

#### **GPS Location:**

33.935693 x -78.008444

PRICE: \$112,000