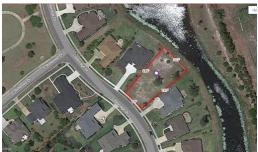

## 1269 LILLIBRIDGE DRIVE, LELAND, BRUNSWICK

## **MORE DETAILS**

Address:

1269 Lillibridge Drive Leland, NC 28451

Acreage: 0.4 acres

County: Brunswick

**GPS Location:** 

34.179643 x -78.019127

PRICE: \$139,500