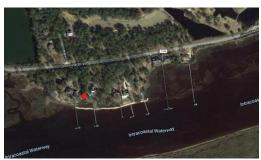

## 431 SHORELINE DRIVE, SUNSET BEACH, BRUNSWICK

## **SOLD**

Very unique waterway homesite on high bluff with views of Bird Island, Atlantic Ocean, Little River Inlet and thousands of acres of natural marshlands and wildlife habitat. Build your dream home and dock on one of the best properties along the East Coast. No HOA or dues. The majority of the site falls in either a "Shaded X" Flood Zone (flood insurance is not required by most lenders) or outside of a designated Flood Zone.

## **MORE DETAILS**

Address:

431 Shoreline Drive Sunset Beach, NC 28468

Acreage: 0.9 acres

County: Brunswick

**GPS Location:** 

33.879368 x -78.527869

PRICE: \$695,000