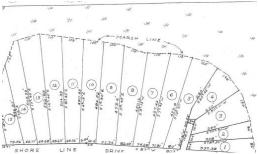

## 431 SHORELINE DRIVE, SUNSET BEACH, BRUNSWICK

## **SOLD**

Very unique waterway homesite on high bluff with views of Bird Island, Atlantic Ocean, Little River Inlet and thousands of acres of natural marshlands and wildlife habitat. Build your dream home and dock on one of the best properties along the East Coast. No HOA or dues. The majority of the site falls in either a "Shaded X" Flood Zone (flood insurance is not required by most lenders) or outside of a designated Flood Zone.

## **MORE DETAILS**

Address:

431 Shoreline Drive Sunset Beach, NC 28468

Acreage: 0.9 acres

County: Brunswick

**GPS Location:** 

33.879368 x -78.527869

PRICE: \$695,000