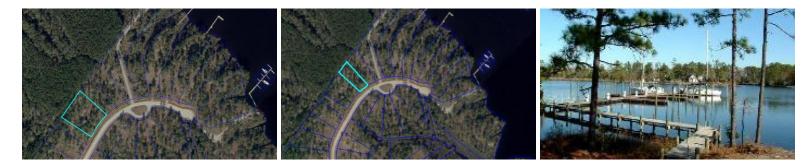

## **163-183 SHELL CASTLE LANE, VANDEMERE, PAMLICO**

## SOLD

Build your dream home in a waterfront community that has direct access to Vandemere Creek, Bay River, ICW, and the Atlantic Ocean. This is a multi-parcel homesite package :163 Shell Castle Lane Parcel # 750305331900(0.88AC) and 183 Shell Castle Lane Parcel #750305441900(0.44AC) Both parcels combined total 1.36 AC The property is a short drive to Bayboro which is less than 15 minutes to Oreintal NC and just over 20 minutes to Historic Downtown New Bern. Sewer and Water tap available.

## **MORE DETAILS**

Address: 163-183 Shell Castle Lane Vandemere, NC 28587

Acreage: 1.4 acres

County: Pamlico

**GPS Location:** 35.198435 x -76.655182