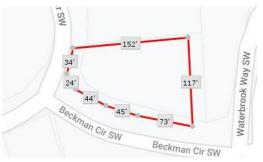

### Address:

6804 Beckman Circle Ocean Isle Beach, NC 28469

Acreage: 0.3 acres

County: Brunswick