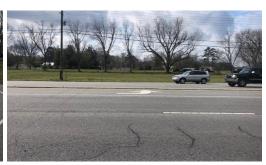

## **SOLD**

Super, high visibility, high traffic 20+- acre commercial tract located at the intersection of Hwy. 264 east and Asbury Church Road. 1410 feet of frontage on Highway 264 East and 715 feet of frontage on Asbury Church Road. 15.25 acres of cleared farmland and 4.75 acres wooded. Excellent well drained soils, great elevation with none of the tract being in a flood zone. Property is outside Washington ETJ. City sewer available.