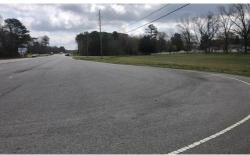

## **SOLD**

Super, high visibility, high traffic 20+- acre commercial tract located at the intersection of Hwy. 264 east and Asbury Church Road. 1410 feet of frontage on Highway 264 East and 715 feet of frontage on Asbury Church Road. 15.25 acres of cleared farmland and 4.75 acres wooded. Excellent well drained soils, great elevation with none of the tract being in a flood zone. Property is outside Washington ETJ. City sewer available.