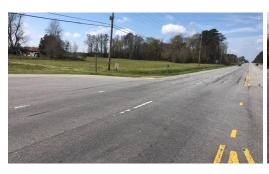

## **SOLD**

Super, high visibility, high traffic 20+- acre commercial tract located at the intersection of Hwy. 264 east and Asbury Church Road. 1410 feet of frontage on Highway 264 East and 715 feet of frontage on Asbury Church Road. 15.25 acres of cleared farmland and 4.75 acres wooded. Excellent well drained soils, great elevation with none of the tract being in a flood zone. Property is outside Washington ETJ. City sewer available.