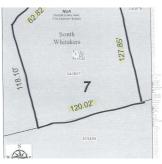

## **MORE DETAILS**

Address:

137 Tralee Court Rocky Mount, NC 27804

Acreage: 0.3 acres

County: Nash

**GPS Location:** 

36.024352 x -77.793262

**PRICE:** \$82,500