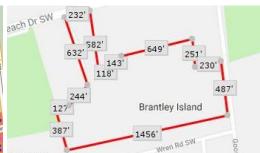

## **SOLD**

23.29 acre tract just minutes to Ocean Isle Beach. Property offers unique development potential with both CO-CLD and R-7500 zoning. Highly visible location with approximately 230' of frontage on Beach Dr (179) and additional 485' of frontage on Goose Creek Rd. BCPUA water service on both Beach Dr and Goose Creek, sewer main on Beach Dr. Arbor Landing directly across Beach Dr. Desirable Union Elementary school district.