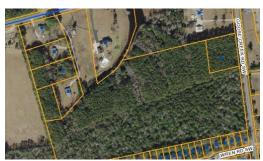

## **SOLD**

23.29 acre tract just minutes to Ocean Isle Beach. Property offers unique development potential with both CO-CLD and R-7500 zoning. Highly visible location with approximately 230' of frontage on Beach Dr (179) and additional 485' of frontage on Goose Creek Rd. BCPUA water service on both Beach Dr and Goose Creek, sewer main on Beach Dr. Arbor Landing directly across Beach Dr. Desirable Union Elementary school district.