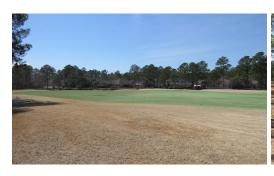

### **SOLD**

This large lot has an excellent view of the fairway & pond on the second hole of the Egret course at Carolina National Golf Course in Winding River Plantation. This .43 acre lot provides the perfect location for your dream home. Enjoy all the amenities that Winding River has to offer: Gated golf course community, Beach Club & pool on Holden Beach, River House & Marina on the Lockwood Folly River (which connects to the ICW & ocean), clubhouse, pool, tennis/pickle ball, fitness center, bocce ball court, miles of paths, community garden and butterfly park. Boat and RV storage is also available for \$125/year. Also enjoy being just a short drive to Historic Southport's shops & restaurants, and Wilmington, NC is just 30 minutes away and N. Myrtle Beach, SC is about a 45 minute drive. Winding River is a very active community with something for everyone.