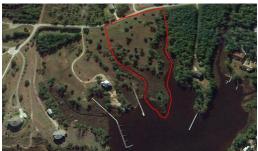

## **SOLD**

Great opportunity to own 5 acres of waterfront property with 2 deeded boat slips in one of Pamlico County's prime waterfront communities. The community dock is new in 2020 and offers concrete slat construction, including concrete finger piers. This is the perfect spot to find the peace and tranquility that waterfront living provides. You'll have your choice of fishing, crabbing, sailing, kayaking, paddle boarding, bird and wildlife watching, or just plain relaxing. Its the life you've earned and it's all here at a bargain price. Property is being sold well under the recently assessed value of \$129,340 and includes 2 building lots (one is 2.8 acres and a second lot of 2.4 acres), 2 off-site septic lots and 2 boat slips at the community dock. Total of POA an DOA dues are currently \$800/year. The DOA dues will be revised when the new dock loan is paid off. Currently the POA dues are \$100/lot/year and DOA dues are \$300/slip/year.

## **MORE DETAILS**

Address:

261 & 301 Cabin Creek Road Merritt, NC 28556

Acreage: 5.0 acres

County: Pamlico

**GPS Location:** 

35.154945 x -76.630796

**PRICE: \$54,900**