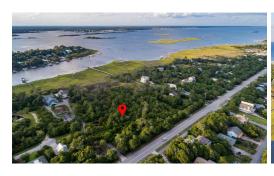

## **7022 EMERALD DRIVE, EMERALD ISLE, CARTERET**

## SOLD

Navigable, waterfront lot to Archers Creek with beautiful, blue water views of and access to Bogue Sound. Deep wooded lot with room to build large or small and enjoy privacy and nature from birds to jumping fish. Create your own paradise within walking distance to the beach and close to shopping, restaurants, and boat launch park. Expired 3 bedroom septic permit in hand.

## **MORE DETAILS**

Address:

7022 Emerald Drive Emerald Isle, NC 28594

Acreage: 1.7 acres

County: Carteret

**GPS Location:** 

34.670164 x -77.014976

PRICE: \$219,000