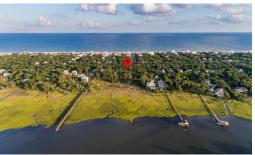

## **7022 EMERALD DRIVE, EMERALD ISLE, CARTERET**

## SOLD

Navigable, waterfront lot to Archers Creek with beautiful, blue water views of and access to Bogue Sound. Deep wooded lot with room to build large or small and enjoy privacy and nature from birds to jumping fish. Create your own paradise within walking distance to the beach and close to shopping, restaurants, and boat launch park. Expired 3 bedroom septic permit in hand.

## **MORE DETAILS**

Address:

7022 Emerald Drive Emerald Isle, NC 28594

Acreage: 1.7 acres

County: Carteret

**GPS Location:** 

34.670164 x -77.014976

PRICE: \$219,000