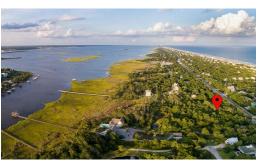

## **7022 EMERALD DRIVE, EMERALD ISLE, CARTERET**

## SOLD

Navigable, waterfront lot to Archers Creek with beautiful, blue water views of and access to Bogue Sound. Deep wooded lot with room to build large or small and enjoy privacy and nature from birds to jumping fish. Create your own paradise within walking distance to the beach and close to shopping, restaurants, and boat launch park. Expired 3 bedroom septic permit in hand.

## **MORE DETAILS**

Address:

7022 Emerald Drive Emerald Isle, NC 28594

Acreage: 1.7 acres

County: Carteret

**GPS Location:** 

34.670164 x -77.014976

PRICE: \$219,000