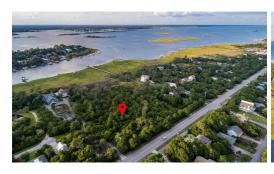

## **7020 EMERALD DRIVE, EMERALD ISLE, CARTERET**

## **SOLD**

Navigable, waterfront lot to Archers Creek with beautiful, blue water views of and access to Bogue Sound. Deep wooded lot with room to build large or small and enjoy privacy and nature from birds to jumping fish. Create your own paradise within walking distance to the beach and close to shopping, restaurants, and boat launch park. Expired 3 bedroom septic permit in hand. Adjacent lot at 7022 Emerald Drive, also available

## **MORE DETAILS**

Address:

7020 Emerald Drive Emerald Isle, NC 28594

Acreage: 1.8 acres

County: Carteret

**GPS Location:** 

34.670224 x -77.014741

PRICE: \$199,000