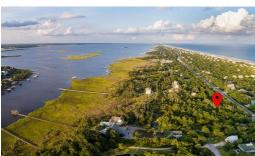

## **7020 EMERALD DRIVE, EMERALD ISLE, CARTERET**

## **SOLD**

Navigable, waterfront lot to Archers Creek with beautiful, blue water views of and access to Bogue Sound. Deep wooded lot with room to build large or small and enjoy privacy and nature from birds to jumping fish. Create your own paradise within walking distance to the beach and close to shopping, restaurants, and boat launch park. Expired 3 bedroom septic permit in hand. Adjacent lot at 7022 Emerald Drive, also available

## **MORE DETAILS**

Address:

7020 Emerald Drive Emerald Isle, NC 28594

Acreage: 1.8 acres

County: Carteret

**GPS Location:** 

34.670224 x -77.014741

PRICE: \$199,000