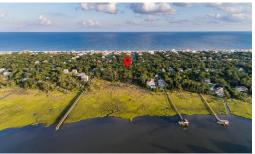

## **7020 EMERALD DRIVE, EMERALD ISLE, CARTERET**

## **SOLD**

Navigable, waterfront lot to Archers Creek with beautiful, blue water views of and access to Bogue Sound. Deep wooded lot with room to build large or small and enjoy privacy and nature from birds to jumping fish. Create your own paradise within walking distance to the beach and close to shopping, restaurants, and boat launch park. Expired 3 bedroom septic permit in hand. Adjacent lot at 7022 Emerald Drive, also available

## **MORE DETAILS**

Address:

7020 Emerald Drive Emerald Isle, NC 28594

Acreage: 1.8 acres

County: Carteret

**GPS Location:** 

34.670224 x -77.014741

PRICE: \$199,000