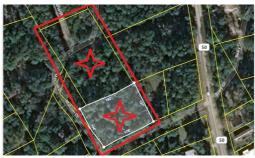

## **SOLD**

One of a kind property to build your "Dream Home"! 2 lots being sold as 1 with over an acre of land!! The possibilities are endless with this land. Clear the way to build your own home, or even suitable to place your manufactured house. With over an acre of land & NO HOA fees, you can park your boat, RV, or any other hobbies on the property. You are a short ride to the beach,restaurants and shopping!! This lot has a lot of potential and with the size of both lots together, you will have plenty of space to have room for many projects. Measurements and square footage are estimated and not guaranteed and should be measured by the buyer. The buyer is responsible for verification.

## **MORE DETAILS**

Address:

Tbd Bellamy Drive Little River, SC 29566

Acreage: 1.4 acres

County: Horry

**GPS Location:** 

33.885965 x -78.622102

**PRICE: \$39,800**