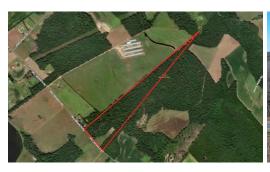

## **WITHDRAWN**

This Tract Offers Many Possibilities From Building a Dream Home in the Country to the Ideal Hunting Tract and Potential Timber Investment!

Located on Mill Branch Road near Fairmont in Robeson County, North Carolina, this tract offers plenty of possibilities. There is a potential home site if you are looking for a place to build a dream home in the country. The property also consists of part of Colen Williams Bay, offering the ideal hunting conditions for deer, turkey, and other small game. The field could be planted in sunflowers to offer dove hunting or a food plot could be planted. Some of the timber could even be cut on the property to help service the debt. The property also offers a great place for ATV riding and bird watching. It is located just 5 miles outside of Fairmont and only 25 minutes from Lumberton.

For a birds eye view of this property, visit our MapRight mapping system. Copy and paste this link into your browser (https://mapright.com/ranching/maps/9dbd9532e9d83f0db271bf3649ec5460/share). This is an interactive map, so you can easily change the base layers to view aerial, topographic, infrared or street maps of the area.

## **MORE DETAILS**

Address:

Off Mill Branch Road Fairmont, NC 28340

Acreage: 40.0 acres

County: Robeson

**MOPLS ID:** 58434

**GPS Location:** 

34.440600 x -79.140800