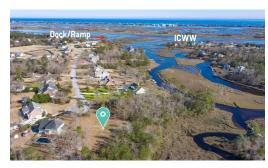

### **SOLD**

Creekfront 1.12 Acre Lot in sought-after Middle Point Village. Quiet cul-de-sac lot with 300 ft of creek frontage. 5 bedroom septic permit in hand and water meter already installed. Enjoy endless activities on the water by adding your own dock in your back yard or use Middle Point Village's private boat ramp and pier for direct access to the Intracoastal Waterway. When not on the water, play a round of golf at one of Hampstead's golf courses, walk or bike to North Topsail Elementary School & the 82-acre Kiwanis Park where you will find playgrounds, paved walking/jogging trails, soccer & baseball fields, concession stand and picnic shelter. Low HOA Dues are \$465 Annually.