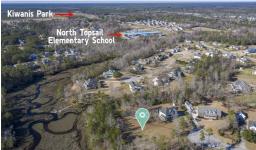

### **SOLD**

Creekfront 1.12 Acre Lot in sought-after Middle Point Village. Quiet cul-de-sac lot with 300 ft of creek frontage. 5 bedroom septic permit in hand and water meter already installed. Enjoy endless activities on the water by adding your own dock in your back yard or use Middle Point Village's private boat ramp and pier for direct access to the Intracoastal Waterway. When not on the water, play a round of golf at one of Hampstead's golf courses, walk or bike to North Topsail Elementary School & the 82-acre Kiwanis Park where you will find playgrounds, paved walking/jogging trails, soccer & baseball fields, concession stand and picnic shelter. Low HOA Dues are \$465 Annually.