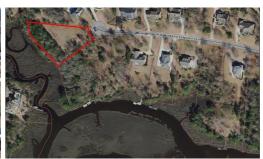

### **SOLD**

Creekfront 1.12 Acre Lot in sought-after Middle Point Village. Quiet cul-de-sac lot with 300 ft of creek frontage. 5 bedroom septic permit in hand and water meter already installed. Enjoy endless activities on the water by adding your own dock in your back yard or use Middle Point Village's private boat ramp and pier for direct access to the Intracoastal Waterway. When not on the water, play a round of golf at one of Hampstead's golf courses, walk or bike to North Topsail Elementary School & the 82-acre Kiwanis Park where you will find playgrounds, paved walking/jogging trails, soccer & baseball fields, concession stand and picnic shelter. Low HOA Dues are \$465 Annually.

#### Address:

Lot 42 Windward Landing Place Hampstead, NC 28443

Acreage: 1.1 acres

County: Pender