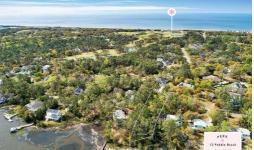

## **SOLD**

13 Pebble Beach drive boasts stunning views and about 75' along the water. Corners will be marked by surveyor soon and seller is having a portion of the lot bush hogged to allow prospective buyers see property. Survey is on file and attached to the mls. This amazing piece of property is in close proximity to the beach, to Oak Island Country Club, is waterfront and offer expansive views across saltwater marshes and to the Intracoastal Waterway. This is a true find, large piece of property just waiting for you.

## **MORE DETAILS**

Address:

13 Pebble Beach Drive Oak Island, NC 28465

Acreage: 0.9 acres

County: Brunswick

**GPS Location:** 

33.910756 x -78.066169

PRICE: \$305,000