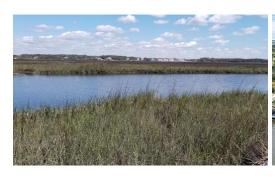

## **SOLD**

13 Pebble Beach drive boasts stunning views and about 75' along the water. Corners will be marked by surveyor soon and seller is having a portion of the lot bush hogged to allow prospective buyers see property. Survey is on file and attached to the mls. This amazing piece of property is in close proximity to the beach, to Oak Island Country Club, is waterfront and offer expansive views across saltwater marshes and to the Intracoastal Waterway. This is a true find, large piece of property just waiting for you.